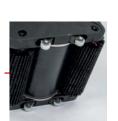

# **INCREASED**

**PRODUCTIVITY** Increased brush diameter gives 12% more scrubbing power providing an even better cleaning performance

Counter-rotating cylindrical brushes scrub & lift dirt and water onto a rotating recovery drum to pick up solution

### **HOW IT WORKS**

The rear brush completes the scrubbing and collects the remaining water off the floor. Solution is removed from the drum by a scraper blade to fill the recovery tank. The floor is left clean and dry.