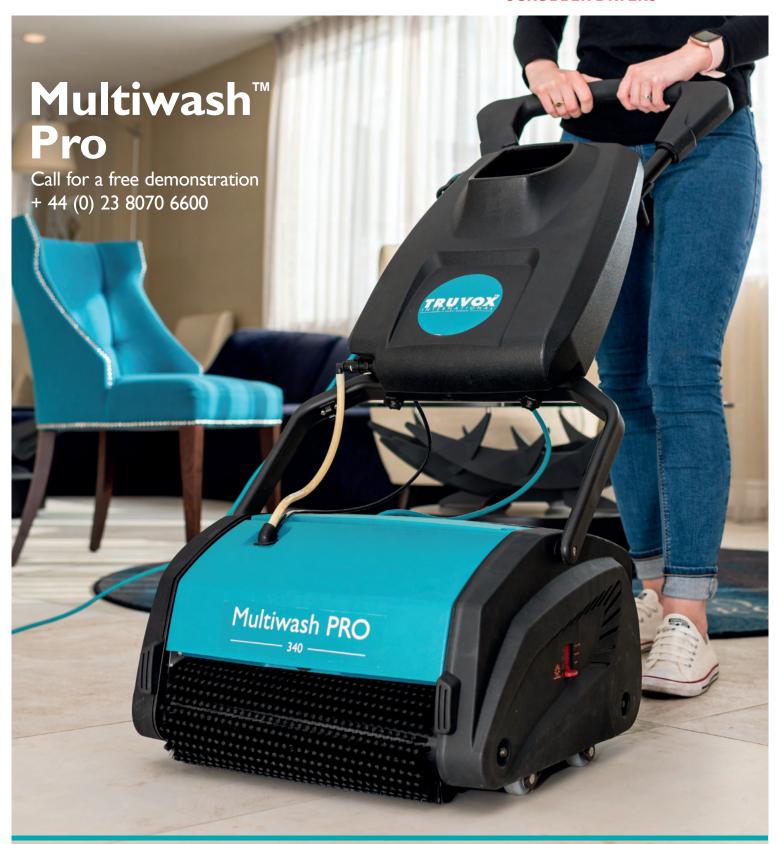

# Multiwash<sup>™</sup> Pro

The new re-designed range of Multiwash Pro scrubber dryers will wash, scrub and dry in just one single pass. Giving improved cleaning results, your floors will be left clean and dry ready for your customers and staff to walk on.

Side brush allows you to clean right up to the edge

Trolley allows for easy transportation

7 litre solution tank for greater productivity

TRUVOX

Multiwash PRO

Multiwash™ II 340/ PUMP Battery

Battery powered multi-purpose floor cleaning machine that will wash, scrub and dry both hard and soft floor coverings in a single pass.