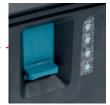

ptional pick up

of solution that leaves

floors ready to walk

**EFFECTIVE** Easy to change brush pressure to accommodate

**EASY** 

Handle assembly

is quick and easy

to assemble to the base, ready

for the machine to be used





# **INCREASED**

**PRODUCTIVITY** Increased brush diameter gives 12% more scrubbing power providing an even better cleaning performance



Counter-rotating cylindrical brushes scrub & lift dirt and water onto a rotating recovery drum to pick up solution



TRUVOX

Multiwash PRO



Multiwash™ II 340/ PUMP Battery

Battery powered multi-purpose floor cleaning machine that will wash, scrub and dry both hard and soft floor coverings in a single pass.

# 4 LITRETANK

4 litre solution tank that is removable and easy to clean



#### **EASYTO USE**

Brush pressure



Changing brushes



Transport/
Working Mode



# **EFFICIENT**

Continuous battery run time of up to 50 minutes. Plus, quick change battery system enabling longer run times with a second battery



## **PRODUCTIVITY**

| Model            | Мор | MWPRO240 | MWPRO340 | MWPRO440 |
|------------------|-----|----------|----------|----------|
| Theoretical m2/h |     | 650      | 930      | 1150     |
| Practical m2/h   | 150 | 250      | 350      | 430      |



### **HOW IT WORKS**



The rear brush completes the scrubbing and collects the remaining water off the floor. Solution is removed from the drum by a scraper blade to fill the recovery tank. The floor is left clean and dry.



Call for a free demonstration + 44 (0) 23 8070 6600