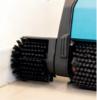

# **INCREASED**

**PRODUCTIVITY** Increased brush diameter gives 12% more scrubbing power providing an even better cleaning performance

Counter-rotating cylindrical brushes scrub & lift dirt and water onto a rotating recovery drum to pick up solution

### **HOW IT WORKS**

The rear brush completes the scrubbing and collects the remaining water off the floor. Solution is removed from the drum by a scraper blade to fill the recovery tank. The floor is left clean and dry.