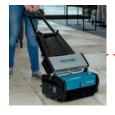

TRUVOX

Multiwash PRO

Multiwash™ II 340/ PUMP Battery

Battery powered multi-purpose floor cleaning machine that will wash, scrub and dry both hard and soft floor coverings in a single pass.