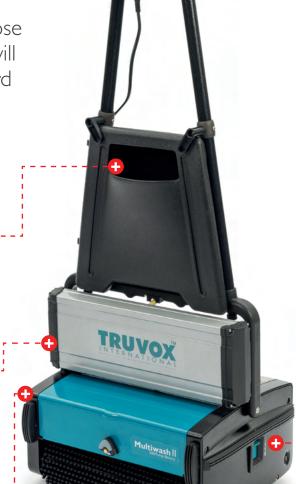

Side brush allows you to clean right up to the edge

Trolley allows for easy transportation

7 litre solution tank for greater productivity