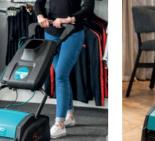

### **VERSATILE**

Multiwash PRO

TRUVOX

TRUVOX

Multiwash PRO

**EFFICIENT** 

on in seconds

Exceptional pick up

of solution that leaves

floors ready to walk

**EFFECTIVE** Easy to change brush pressure to accommodate

**EASY** 

Handle assembly

is quick and easy

to assemble to the base, ready

for the machine to be used