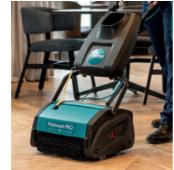

# **INCREASED**

**PRODUCTIVITY** Increased brush diameter gives 12% more scrubbing power providing an even better cleaning performance

Counter-rotating cylindrical brushes scrub & lift dirt and water onto a rotating recovery drum to pick up solution

TRUVOX

Multiwash PRO

Multiwash™ II 340/ PUMP Battery

Battery powered multi-purpose floor cleaning machine that will wash, scrub and dry both hard and soft floor coverings in a single pass.