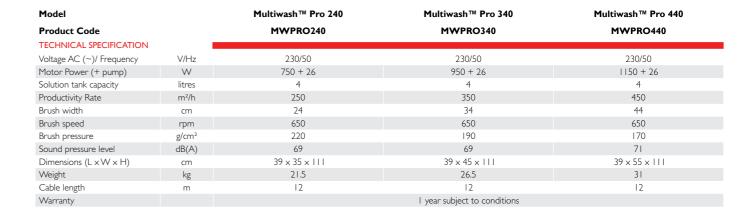

## **PRODUCTIVITY**

| Model            | Мор | MWPRO240 | MWPRO340 | MWPRO440 |
|------------------|-----|----------|----------|----------|
| Theoretical m2/h |     | 650      | 930      | 1150     |
| Practical m2/h   | 150 | 250      | 350      | 430      |