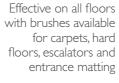

# Multiwash<sup>™</sup> Pro

The new re-designed range of Multiwash Pro scrubber dryers will wash, scrub and dry in just one single pass. Giving improved cleaning results, your floors will be left clean and dry ready for your customers and staff to walk on.

Side brush allows you to clean right up to the edge

Trolley allows for easy transportation

7 litre solution tank for greater productivity